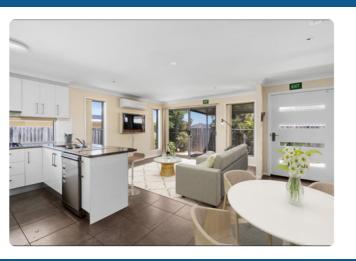

#### **Property Features**

- 3 bedrooms
- 2 bathrooms
- Lock up garage
- Master bedroom with an ensuite
- Small backyard with an outdoor patio